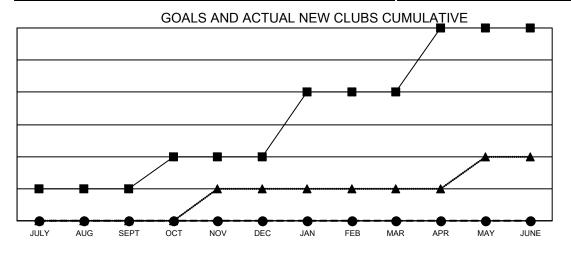

## GAT MONTHLY MEMBERSHIP PROGRESS REPORT

Results as of: 7/31/2021

Multiple District 31

**LOCATION: NORTH CAROLINA** 

| Clubs         |               |             |               | Members               |                        |                         |                                                    |  |
|---------------|---------------|-------------|---------------|-----------------------|------------------------|-------------------------|----------------------------------------------------|--|
|               | RESULTS FOR   | R 2021-2022 |               | RESULTS FOR 2021-2022 |                        |                         |                                                    |  |
| QUARTER       | NEW CLUB GOAL | NEW CLUBS   | DROPPED CLUBS | QUARTER MEME          | BER GROWTH NET<br>GOAL | MEMBER GROWTH<br>ACTUAL | DROPPED<br>MEMBERS ACTUAL<br>(including transfers) |  |
| JULY/AUG/SEPT | 1             | 0           | 0             | JULY/AUG/SEPT         | 32                     | 62                      | 45                                                 |  |
| OCT/NOV/DEC   | 1             | 0           | 0             | OCT/NOV/DEC           | 40                     | 0                       | 0                                                  |  |
| JAN/FEB/MAR   | 2             | 0           | 0             | JAN/FEB/MAR           | 38                     | 0                       | 0                                                  |  |
| APR/MAY/JUNE  | 2             | 0           | 0             | APR/MAY/JUNE          | 36                     | 0                       | 0                                                  |  |

- ■- CURRENT YEAR GOALS FOR NEW CLUBS
- CURRENT YEAR ACTUAL NEW CLUBS
- ▲ LAST YEAR ACTUAL NEW CLUBS