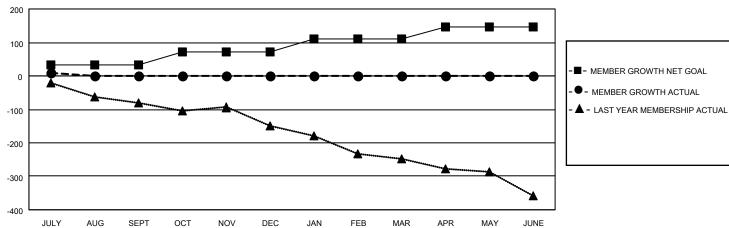

## GAT MONTHLY MEMBERSHIP PROGRESS REPORT

Results as of: 7/31/2021

Multiple District 31

**LOCATION: NORTH CAROLINA** 

| Clubs         |               |             |               | Members               |                        |                         |                                                    |  |
|---------------|---------------|-------------|---------------|-----------------------|------------------------|-------------------------|----------------------------------------------------|--|
|               | RESULTS FOR   | R 2021-2022 |               | RESULTS FOR 2021-2022 |                        |                         |                                                    |  |
| QUARTER       | NEW CLUB GOAL | NEW CLUBS   | DROPPED CLUBS | QUARTER MEME          | BER GROWTH NET<br>GOAL | MEMBER GROWTH<br>ACTUAL | DROPPED<br>MEMBERS ACTUAL<br>(including transfers) |  |
| JULY/AUG/SEPT | 1             | 0           | 0             | JULY/AUG/SEPT         | 32                     | 62                      | 45                                                 |  |
| OCT/NOV/DEC   | 1             | 0           | 0             | OCT/NOV/DEC           | 40                     | 0                       | 0                                                  |  |
| JAN/FEB/MAR   | 2             | 0           | 0             | JAN/FEB/MAR           | 38                     | 0                       | 0                                                  |  |
| APR/MAY/JUNE  | 2             | 0           | 0             | APR/MAY/JUNE          | 36                     | 0                       | 0                                                  |  |

## GOALS AND ACTUAL MEMBERS CUMULATIVE

| DROPPED CLUBS: 0          |    | 27 CLUBS OF 263 ADDED 1 OR MORE<br>NEW MEMBERS | GENDER DISTRIBUTION        |                |       |
|---------------------------|----|------------------------------------------------|----------------------------|----------------|-------|
|                           |    |                                                | MALE                       | 3,353 (67.53%) |       |
|                           |    |                                                | FEMALE                     | 1,612 (32.47%) |       |
| DROPPED MEMBERS           |    |                                                |                            |                |       |
| DECEASED                  | 13 | CLICK HERE FOR CUMULATIVE                      | TOTAL FAMILY UNIT MEMBERS  |                | 1,127 |
| CLUB CANCELLED 0 OTHER 32 |    | MEMBERSHIP DATA                                | FAMILY MEMBERS PAYING HALF |                |       |
|                           |    |                                                |                            |                | 580   |
| TOTAL                     | 45 |                                                | DOES                       |                |       |